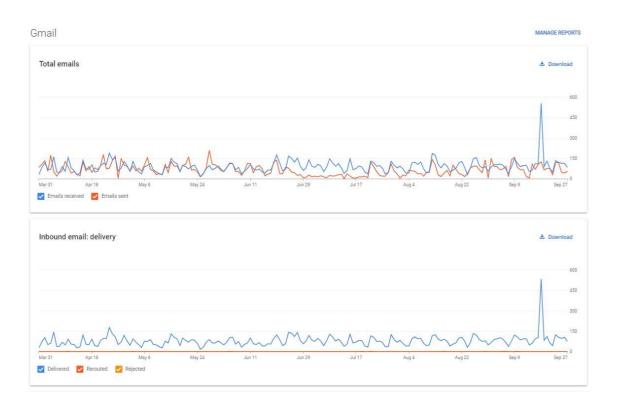

# 2.3.3 Webpage describing the "LMS/ Academic Management"

The learning management system used at Mksss Sitabai Nargundkar College of Nursing for Women in Nagpur is Google Workspace, formerly known as G-Suite. On February 11, 2022 this system was implemented at the institute. Our entire institute has access to Gmail accounts and the Office product suite thanks to G-Suite. We have email addresses that look like name@company.com, greater storage in Google Drive and simple user management with G-Suite Admin. It is the document tool set with the highest rating which is simplest instruments to operate among all the tools, it has the best teamwork.