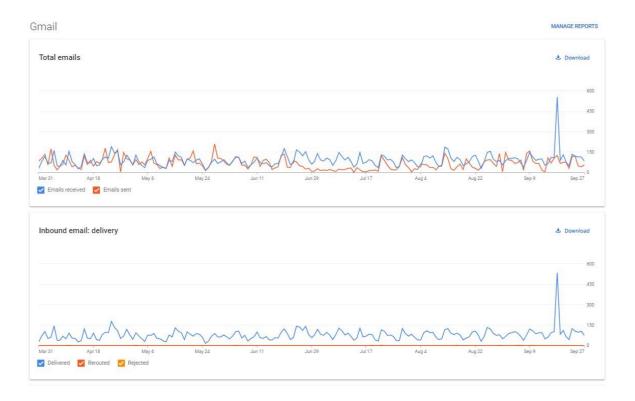

# 2.3.3 Webpage describing the "LMS/ Academic Management"

The learning management system used at Mksss Sitabai Nargundkar College of Nursing for Women in Nagpur is Google Workspace, formerly known as G-Suite. On February 11, 2022 this system was implemented at the institute. Our entire institute has access to Gmail accounts and the Office product suite thanks to G-Suite. We have email addresses that look like name@company.com, greater storage in Google Drive and simple user management with G-Suite Admin. It is the document tool set with the highest rating which is simplest instruments to operate among all the tools, it has the best teamwork.