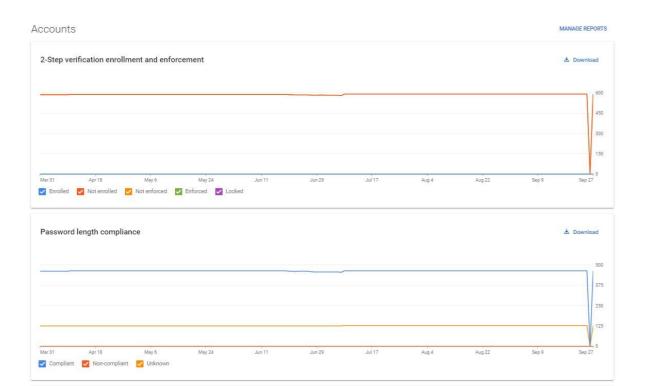

# 2.3.3 Webpage describing the "LMS/ Academic Management"

The learning management system used at Mksss Sitabai Nargundkar College of Nursing for Women in Nagpur is Google Workspace, formerly known as G-Suite. On February 11, 2022 this system was implemented at the institute. Our entire institute has access to Gmail accounts and the Office product suite thanks to G-Suite. We have email addresses that look like name@company.com, greater storage in Google Drive and simple user management with G-Suite Admin. It is the document tool set with the highest rating which is simplest instruments to operate among all the tools, it has the best teamwork.

#### BENEFITS OF USING G Suite IN ACADEMIC MANAGEMENT SYSTEM

- With customized accessibility settings that cater to each student's particular learning style, Google Work spaces facilitate an inclusive learning environment.
- To ensure the safety of your data, add users, manage devices, and adjust security and settings with ease. Limit remote access to any endpoint, distribute software on mobile devices, and stay safe on any device. Use automated data loss prevention (DLP) in Gmail and Drive to protect important data.
- G-Suite gives our institute a presence across a suite of online apps by allowing us to use a new, unique domain name and sign up for a number of Google services, including Gmail, Calendar, Contacts, Docs, YouTube, and even the brand-new Google+ social network.
- Gmail's web interface is available for use. There's a ton of cloud storage available online. We can work together with coworkers or even with other businesses. We can maintain device synchronization. It's elastic, so there's always space for improvement.