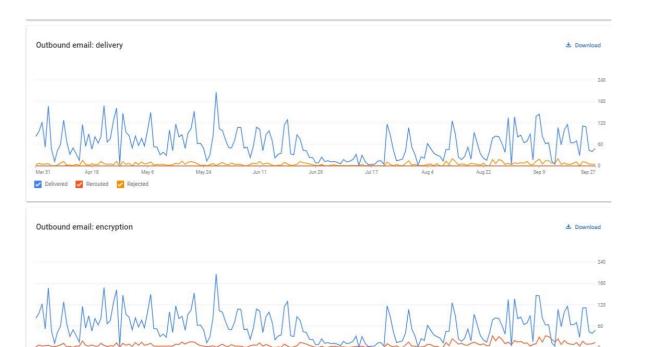

# 2.3.3 Webpage describing the "LMS/ Academic Management"

The learning management system used at Mksss Sitabai Nargundkar College of Nursing for Women in Nagpur is Google Workspace, formerly known as G-Suite. On February 11, 2022 this system was implemented at the institute. Our entire institute has access to Gmail accounts and the Office product suite thanks to G-Suite. We have email addresses that look like name@company.com, greater storage in Google Drive and simple user management with G-Suite Admin. It is the document tool set with the highest rating which is simplest instruments to operate among all the tools, it has the best teamwork.