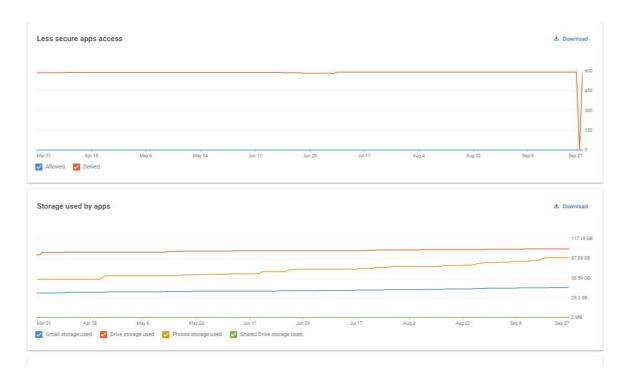

# 2.3.3 Webpage describing the "LMS/ Academic Management"

The learning management system used at Mksss Sitabai Nargundkar College of Nursing for Women in Nagpur is Google Workspace, formerly known as G-Suite. On February 11, 2022 this system was implemented at the institute. Our entire institute has access to Gmail accounts and the Office product suite thanks to G-Suite. We have email addresses that look like name@company.com, greater storage in Google Drive and simple user management with G-Suite Admin. It is the document tool set with the highest rating which is simplest instruments to operate among all the tools, it has the best teamwork.

#### BENEFITS OF USING G Suite IN ACADEMIC MANAGEMENT SYSTEM

- With customized accessibility settings that cater to each student's particular learning style, Google Work spaces facilitate an inclusive learning environment.
- To ensure the safety of your data, add users, manage devices, and adjust security and settings with ease. Limit remote access to any endpoint, distribute software on mobile devices, and stay safe on any device. Use automated data loss prevention (DLP) in Gmail and Drive to protect important data.
- G-Suite gives our institute a presence across a suite of online apps by allowing us to use a new, unique domain name and sign up for a number of Google services, including Gmail, Calendar, Contacts, Docs, YouTube, and even the brand-new Google+ social network.
- Gmail's web interface is available for use. There's a ton of cloud storage available online. We can work together with coworkers or even with other businesses. We can maintain device synchronization. It's elastic, so there's always space for improvement.