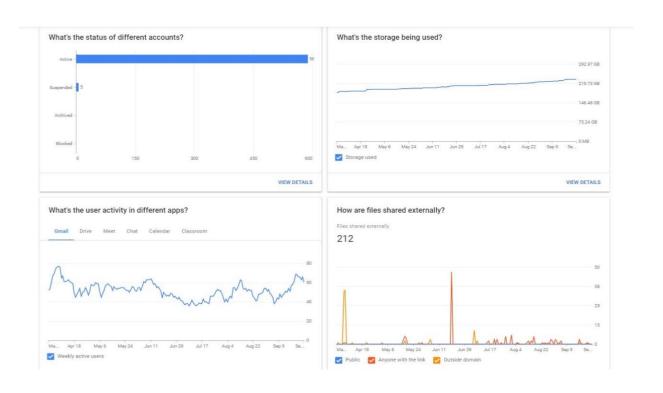

# 2.3.3 Webpage describing the "LMS/ Academic Management"

The learning management system used at Mksss Sitabai Nargundkar College of Nursing for Women in Nagpur is Google Workspace, formerly known as G-Suite. On February 11, 2022 this system was implemented at the institute. Our entire institute has access to Gmail accounts and the Office product suite thanks to G-Suite. We have email addresses that look like name@company.com, greater storage in Google Drive and simple user management with G-Suite Admin. It is the document tool set with the highest rating which is simplest instruments to operate among all the tools, it has the best teamwork.